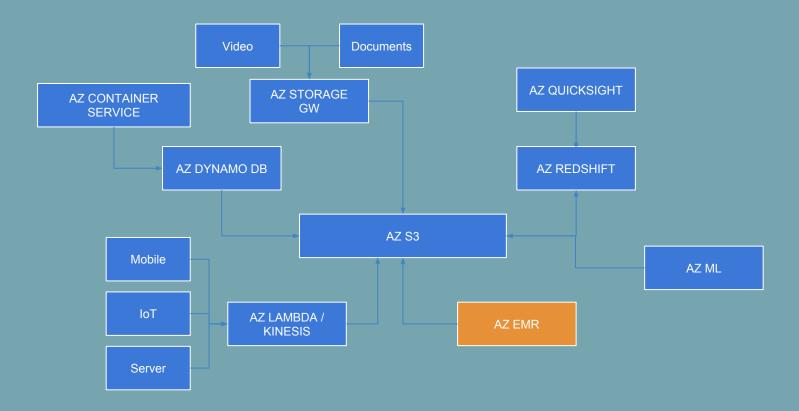

# **PERFORMANCE**







# BIG AND INDUSTRIES Big Oata Consulting



### **CLOUD DRAWBACKS**





## AMAZON COMPLIANCE

- ISO-27001
- ISO-27017/18
- PCI DSS L1
- HIPAA
- **EU DATA PROTECTION DIRECTIVE**
- **EU MODEL CLAUSES**



## **HADOOP IN THE CLOUD?**

AZURE HDINSIGHT

AMAZON EMR

GOOGLE DATAPROC







### CLASSIC HADOOP BIG DATA ARCHITECTURE





# **CLOUD BIG DATA ARCHITECTURE (AWS)**





# CLOUD BIG DATA ARCHITECTURE (AZURE)







### BIG DATA SECURITY RECOMMENDATIONS ON AWS

- USE AWS IAM
- APPLY VPC-ENDPOINT RESTRICTIONS
- APPLY S3 POLICY RESTRICTIONS
- USE S3 CLIENT MANAGED ENCRYPTION
- INVEST IN AWS CLOUD HSM
- USE AWS CLOUD TRAIL
- USE AWS EMR WITH A CUSTOM CRYPTO CODEC