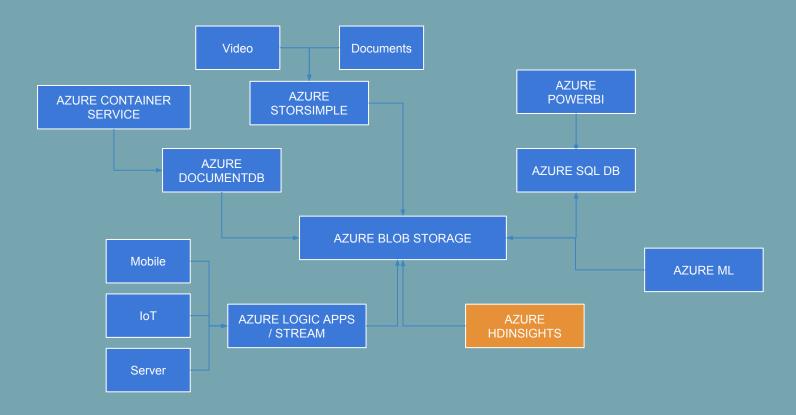

# **PERFORMANCE**







# BIG AND INDUSTRIES Big Oata Consulting



### **CLOUD DRAWBACKS**





## AMAZON COMPLIANCE

- ISO-27001
- ISO-27017/18
- PCI DSS L1
- HIPAA
- **EU DATA PROTECTION DIRECTIVE**
- **EU MODEL CLAUSES**



## **HADOOP IN THE CLOUD?**

AZURE HDINSIGHT

AMAZON EMR

GOOGLE DATAPROC







### CLASSIC HADOOP BIG DATA ARCHITECTURE





# **CLOUD BIG DATA ARCHITECTURE (AWS)**





# CLOUD BIG DATA ARCHITECTURE (AZURE)







### BIG DATA SECURITY RECOMMENDATIONS ON AWS

- USE AWS IAM
- APPLY VPC-ENDPOINT RESTRICTIONS
- APPLY S3 POLICY RESTRICTIONS
- USE S3 CLIENT MANAGED ENCRYPTION
- INVEST IN AWS CLOUD HSM
- USE AWS CLOUD TRAIL
- USE AWS EMR WITH A CUSTOM CRYPTO CODEC