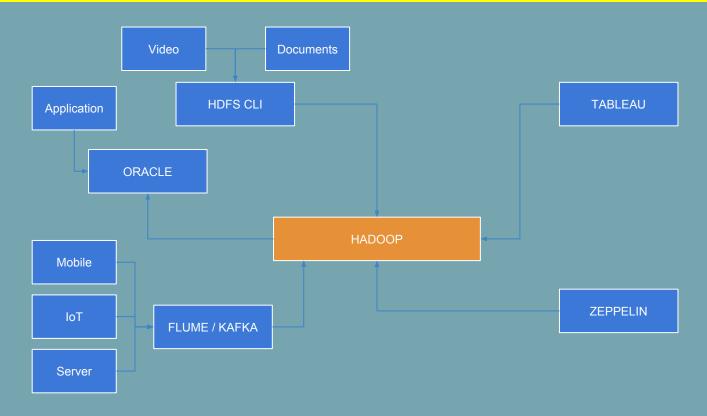

# **PERFORMANCE**







# BIG AND INDUSTRIES Big Oata Consulting



### **CLOUD DRAWBACKS**





## AMAZON COMPLIANCE

- ISO-27001
- ISO-27017/18
- PCI DSS L1
- HIPAA
- **EU DATA PROTECTION DIRECTIVE**
- **EU MODEL CLAUSES**



## **HADOOP IN THE CLOUD?**

AZURE HDINSIGHT

AMAZON EMR

GOOGLE DATAPROC







### CLASSIC HADOOP BIG DATA ARCHITECTURE





# **CLOUD BIG DATA ARCHITECTURE (AWS)**





# CLOUD BIG DATA ARCHITECTURE (AZURE)







### BIG DATA SECURITY RECOMMENDATIONS ON AWS

- USE AWS IAM
- APPLY VPC-ENDPOINT RESTRICTIONS
- APPLY S3 POLICY RESTRICTIONS
- USE S3 CLIENT MANAGED ENCRYPTION
- INVEST IN AWS CLOUD HSM
- USE AWS CLOUD TRAIL
- USE AWS EMR WITH A CUSTOM CRYPTO CODEC